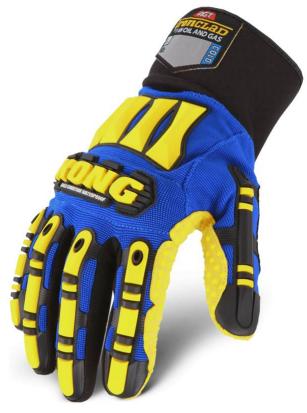

## **Product Details**

The KONG® Cold Condition Waterproof is perfect for cold, windy, wet conditions on the rig or in the fields. It's oilproof, windproof and waterproof and offers the rugged protection and back of hand protection that the Oil and Gas Industry demands.

## **Features and Benefits**

- GUARANTEED OILPROOF & WATERPROOFBreathable waterproof; allows sweat to evaporate, keeping hands dry and warm
- CO-DEVELOPED BY OGSCCo-developed by the Oil & Gas Industry's Safety Committee
- EXCLUSIVE PALM MATERIAL25% more abrasion resistant than normal synthetic leather
- KONG® METACARPAL PROTECTION80% impact absorption
- KONG® KNUCKLE PROTECTION90% impact absorption
- KONG® PATENT PENDING FINGER PROTECTION76.4% impact absorption offers sidewall and complete fingertip protection
- Patents: US 9,241,519 Singapore 169,763 Additional US and International Patents Pending
- I.D. Tag
- Extended Neoprene Cuff
- Hi-Vis Palm