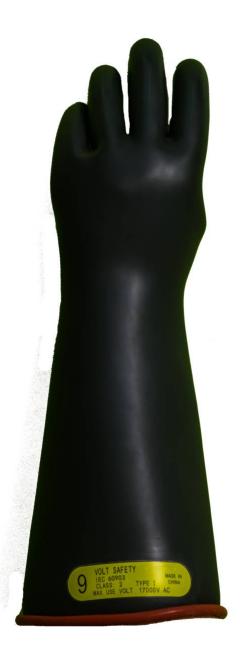

## Volt Insulated 410mm - Class 2

Code: \_GLOVE2-410

## **Product Details**

Volt Insulated Glove 410mm - (17000V) Class 2 electric insulating gloves provide effective individual protection for anyone required to work on live voltages or perform operations on or in proximity to electric installations.

## **Features and Benefits**

• 410mm - (17000V)

• Class 2

• Rating: Class 2 17kV Working Voltage

Standard/s: IEC60903Cuff: Rolled EdgeColour/s: BlackLength: 410mm

https://armoursafety.co.nz/

25/04/24 Unit 8, 85 Onehunga Mall Road; Onehunga, Auckland 1642 PO Box 13005, Onehunga, Auckland 1061